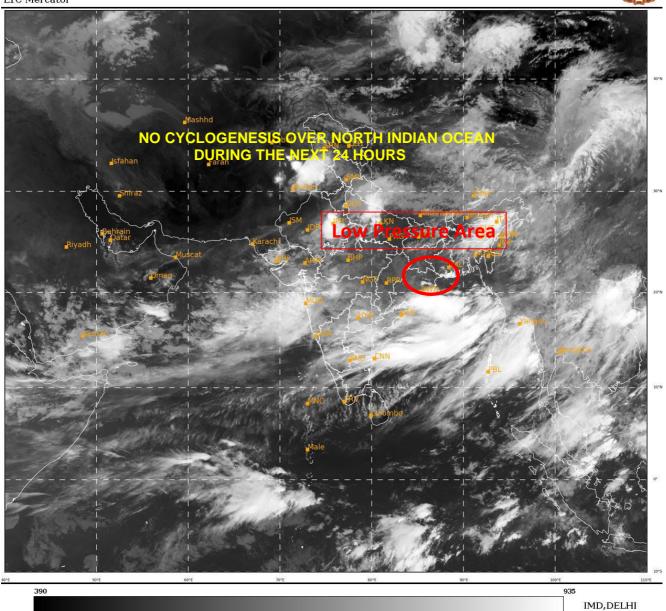

#### **BAY OF BENGAL:**

YESTERDAY'S LOW PRESSURE AREA OVER NORTH-WEST BAY OF BENGAL OFF NORTH ODISHA AND WEST BENGAL COASTS MOVED INLAND IN THE SAME EVENING (1200 UTC) AND LAY OVER NORTH COASTAL ODISHA AND NEIGHBOURHOOD. AT 0300 UTC OF TODAY, THE 14TH AUGUST, IT LAY OVER NORTH COASTAL ODISHA AND ADJOINING GANGETIC WEST BENGAL.

SCATTERED LOW AND MEDIUM CLOUDS WITH EMBEDDED INTENSE TO VERY INTENSE CONVECTION LAY OVER BAY OF BENGAL, NORTH ANDAMAN SEA AND ISOLATED MODERATE TO INTENSE CONVECTION LAY OVER SOUTH ANDAMAN SEA.